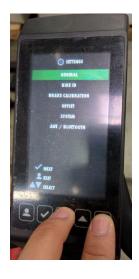

- 1. Bike Setup (IC6/IC7)
- 2. Language
- 3. Unit of Measure (LBS VS KILO)
- 4. Distance (Km vs Miles)
- 5. Color Mode (Full Screen) Coach by Color
- 6. Front LED (ON) Coach by Color
- 7. ICG Training App (On) Must download the app to your phone to test
- 8. ICG HEAT Training Mode (ON)
- 9. Bike ID
- 10. Brake Calibration
- 11. Apps (ANT+/Bluetooth/ ANT Connect)